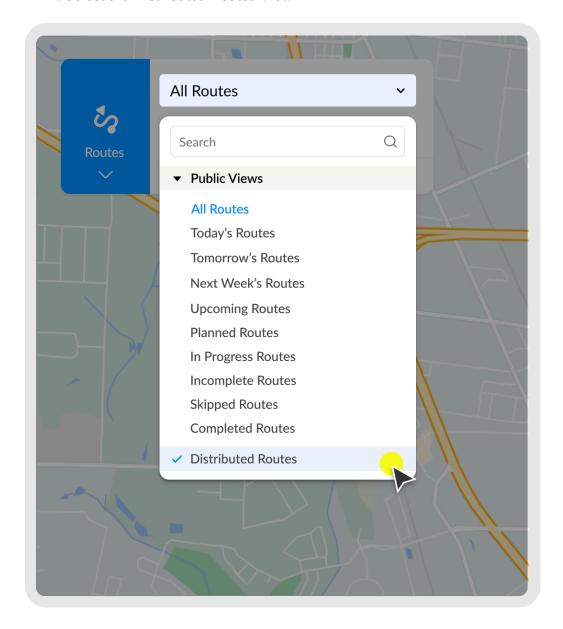

#### **Viewing Distributed Routes**

- 1. Click the Routes View dropdown
- 2. Select the Distributed Routes View