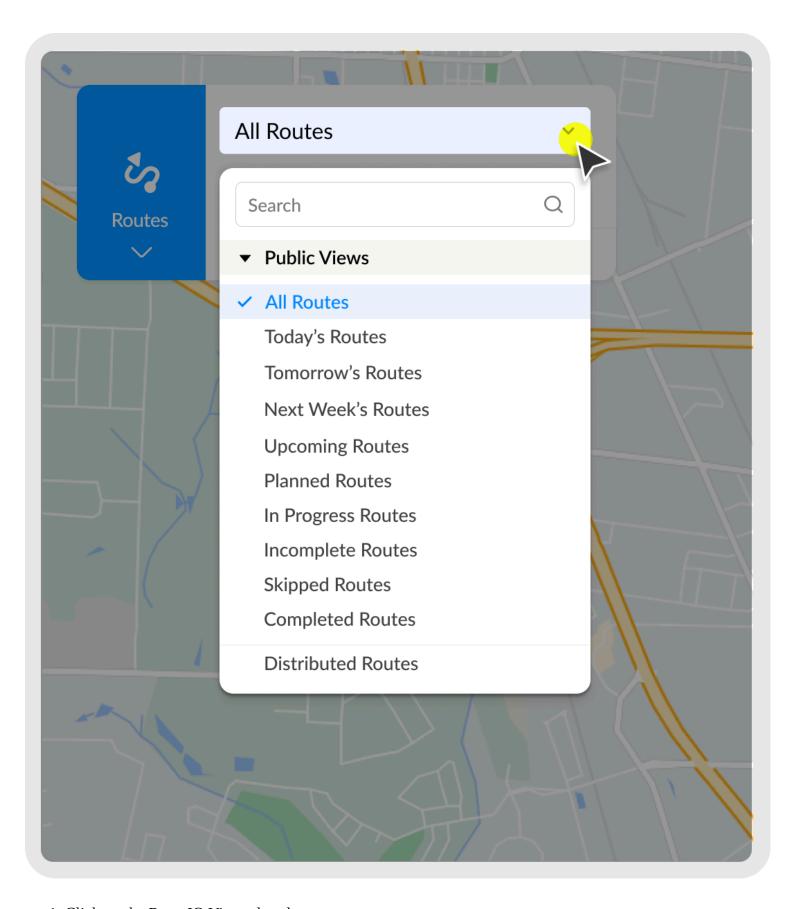

## **Changing RouteIQ View**

Similar to the Views in Zoho CRM, Module's in RouteIQ also have Views.

- 1. Click on the RouteIQ Views dropdown
- 2. Choose the required View. The Routes Module comes with these Views:
  - All Routes
  - Next Week's Routes
  - Today's Routes
  - Tomorrow's Routes

• Upcoming Routes