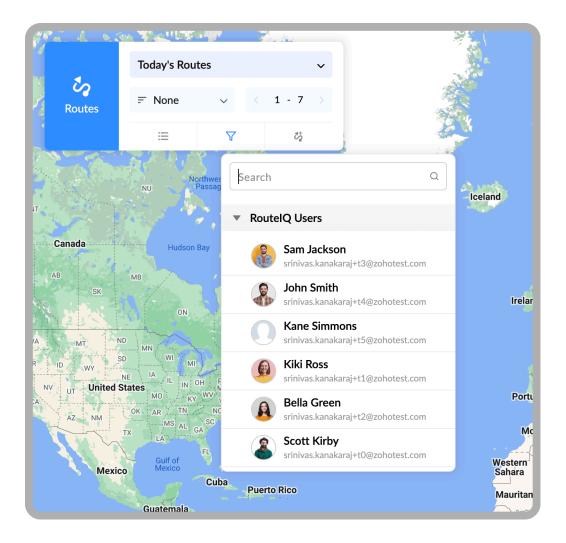

### Filtering routes based on route owner

- 1. Click on the filter icon.
- 2. Choose the users' whose routes you want to view