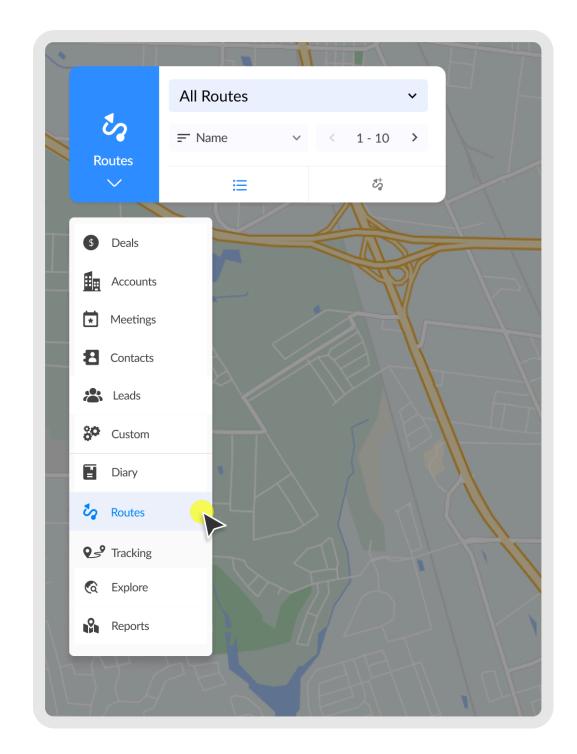

#### **Viewing routes**

- 1. Go to the *RouteIQ window* and choose the **Routes Module** from the *Module dropdown*.
- 2. Click on the **list** icon in the bottom toolbar.