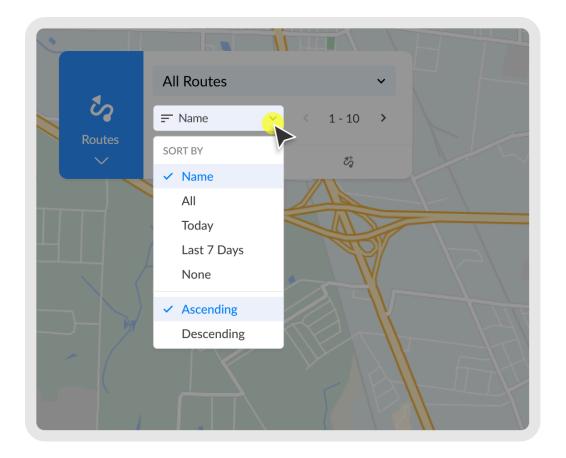

#### Sorting routes in the list

- 1. Click on the **sort by dropdown**.
- 2. Choose the criteria based on which you want to sort the records.
- 3. Choose the preferred order of sorting (ascending or descending).