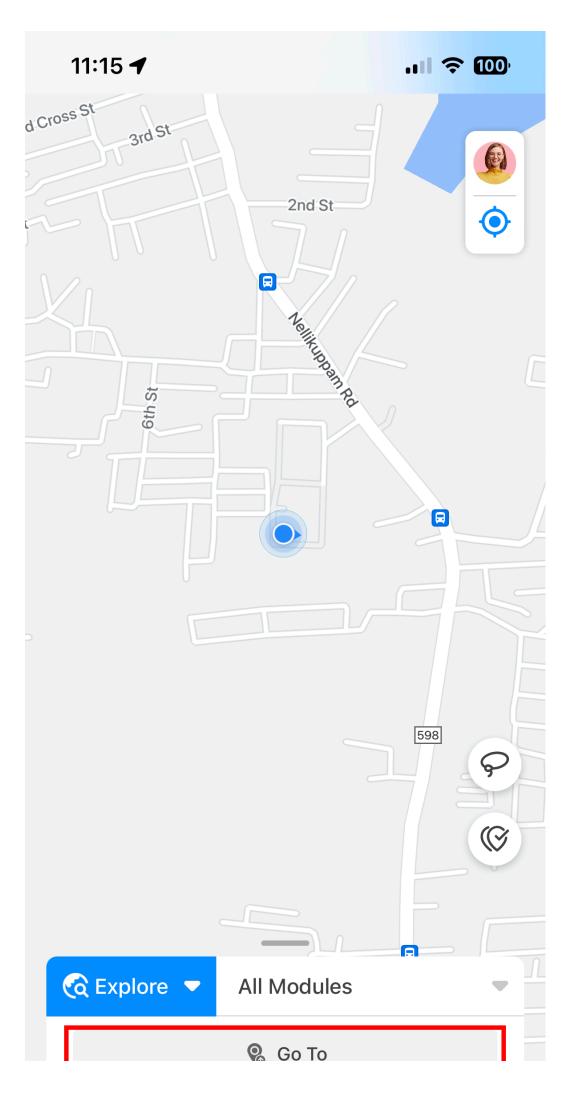

### Go To

The Go To option helps you search and locate a place to Explore its surroundings.

1. Tap **Go To** 